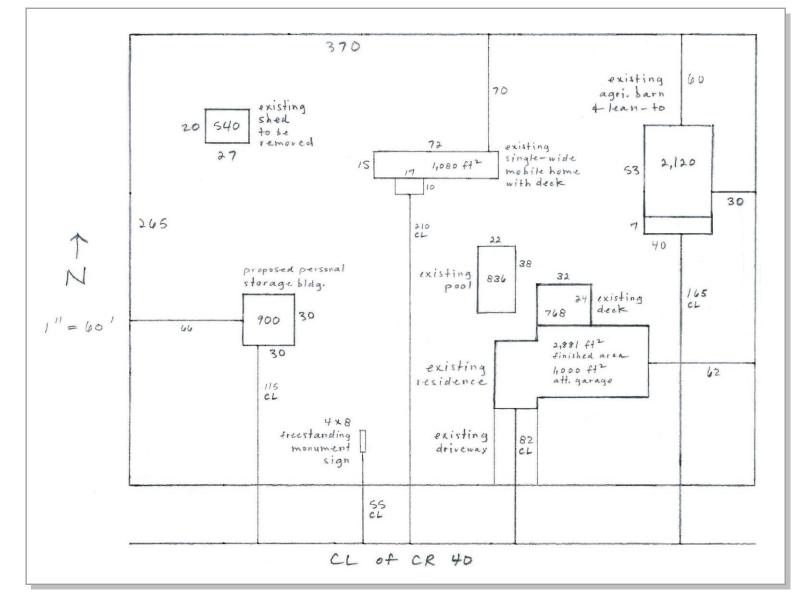

## Elkhart County Planning & Development Minimum Site Plan Requirements Adopted August 6, 2018

No aerial photos. No paper larger than  $8\frac{1}{2} \times 14$ . Use labels as shown in the sample. If you draw to scale, show it.

## Show the following:

- $\Box$  1) North arrow.
- □ 2) Property lines and lengths.
- □ 3) Adjacent right-of-ways.
- 4) Existing and proposed buildings and additions, their sizes, and their setbacks from property lines and centerlines of adjacent right-of-ways.
- □ 5) If applicable, buildings that will be removed.
- □ 6) If applicable, existing and proposed signs, their sizes, and their setbacks from property lines and centerlines of adjacent right-of-ways.

## Sample site plan

| Name:           |        | ame: |  |      |  |  |  |      |
|-----------------|--------|------|--|------|--|--|--|------|
| Subdivision and |        |      |  |      |  |  |  |      |
|                 |        |      |  |      |  |  |  |      |
| l               | ot num |      |  | <br> |  |  |  | <br> |
| Parc            | el num | ber: |  |      |  |  |  |      |
|                 |        |      |  |      |  |  |  |      |
|                 |        |      |  |      |  |  |  |      |
|                 |        |      |  |      |  |  |  |      |
|                 |        |      |  |      |  |  |  |      |
|                 |        |      |  |      |  |  |  |      |
|                 |        |      |  |      |  |  |  |      |
|                 |        |      |  |      |  |  |  |      |
|                 |        |      |  |      |  |  |  |      |
|                 |        |      |  |      |  |  |  |      |
|                 |        |      |  |      |  |  |  |      |
|                 |        |      |  |      |  |  |  |      |
|                 |        |      |  |      |  |  |  |      |
|                 |        |      |  |      |  |  |  |      |
|                 |        |      |  |      |  |  |  |      |
|                 |        |      |  |      |  |  |  |      |
|                 |        |      |  |      |  |  |  |      |
|                 |        |      |  |      |  |  |  |      |
|                 |        |      |  |      |  |  |  |      |
|                 |        |      |  |      |  |  |  |      |
|                 |        |      |  |      |  |  |  |      |
|                 |        |      |  |      |  |  |  |      |
|                 |        |      |  |      |  |  |  |      |
|                 |        |      |  |      |  |  |  |      |
|                 |        |      |  |      |  |  |  |      |
|                 |        |      |  |      |  |  |  |      |
|                 |        |      |  |      |  |  |  |      |
|                 |        |      |  |      |  |  |  |      |
|                 |        |      |  |      |  |  |  |      |
|                 |        |      |  |      |  |  |  |      |
|                 |        |      |  |      |  |  |  |      |
|                 |        |      |  |      |  |  |  |      |